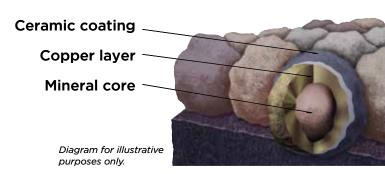

## **Streak**Fighter®

Algae Resistance

The ultimate in stain protection.

Those streaks you see on other roofs in your neighborhood? That's algae, and it's a common eyesore on roofing throughout North America. CertainTeed's **Streak**Fighter technology uses the power of science to repel algae before it can take hold and spread. **Streak**Fighter's granular blend includes naturally algae-resistant copper, helping your roof maintain its curb appeal and look beautiful for years to come.

#### Granule with StreakFighter Technology