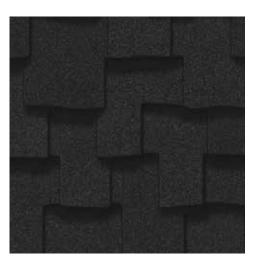

## PRESIDENTIAL SHAKE® TL COLOR PALETTE

Classic Weathered Wood

Shadow Gray

## PRESIDENTIAL SHAKE COLOR PALETTE

Classic Weathered Wood

Shadow Gray