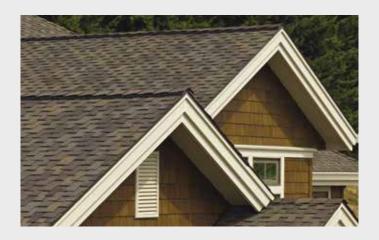

## EXECUTIVE STYLE IN A TRUE ORIGINAL

The shade, texture and rustic sculpted edges of each Presidential Series shingle combines to create a sophisticated design that stands far above the rest.

## THE LOOK OF WOOD, MINUS THE WORRY

Presidential Series shingles are less costly than cedar shakes, but the benefits don't end there. Unlike wood, these shingles will not rot, and offer the industry's highest fire resistance rating. Plus, with the ultimate in stain protection, CertainTeed's **Streak**Fighter technology uses the power of science to repel algae before it can take hold and spread. **Streak**Fighter's granular blend includes naturally algae-resistant copper to combat the ugly black streaking caused by algae and help your roof maintain its beauty for years to come.

## PRESIDENTIAL SHAKE TL

Luxurious performance that defines an industry. It doesn't come along often, but when you see it, you know it.

- The only three-layer shingle of its kind in the industry, with more asphalt for stronger protection against weathering and thermal shock.
- Sculpted tabs provide the unique, rustic beauty of hand-split cedar shake roofing
- A wealth of colors capable of achieving any design vision