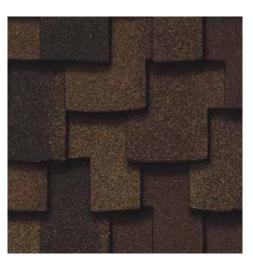

Scan code for more information

Aged Bark

Autumn Blend

- An intricate shingle design that creates an architecturally beautiful roof
- A rich color palette to enhance and complement any home exterior

Scan code for more information

Aged Bark

Autumn Blend