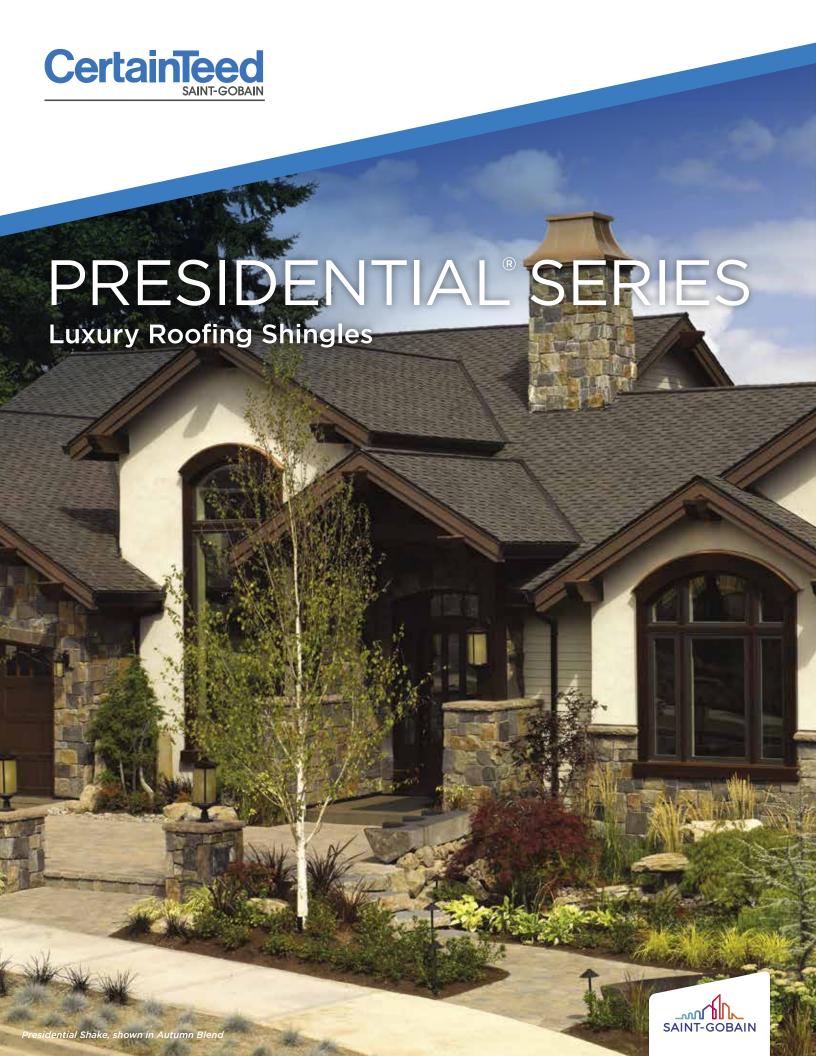

## Leadership Starts at the Top

When you're an innovator, people take notice. And when the first-of-its-kind becomes a top choice in the industry, the industry follows.

The Presidential Series is the original luxury shingle series created to replicate the appearance of hand-split cedar shakes in the form of premium roofing asphalt.

## EXECUTIVE STYLE IN A TRUE ORIGINAL

The shade, texture and rustic sculpted edges of each Presidential Series shingle combines to create a sophisticated design that stands far above the rest.

## THE LOOK OF WOOD, MINUS THE WORRY

Presidential Series shingles are less costly than cedar shakes, but the benefits don't end there. Unlike wood, these shingles will not rot, and offer the industry's highest fire resistance rating. Plus, with the ultimate in stain protection, CertainTeed's **Streak**Fighter technology uses the power of science to repel algae before it can take hold and spread. **Streak**Fighter's granular blend includes naturally algae-resistant copper to combat the ugly black streaking caused by algae and help your roof maintain its beauty for years to come.