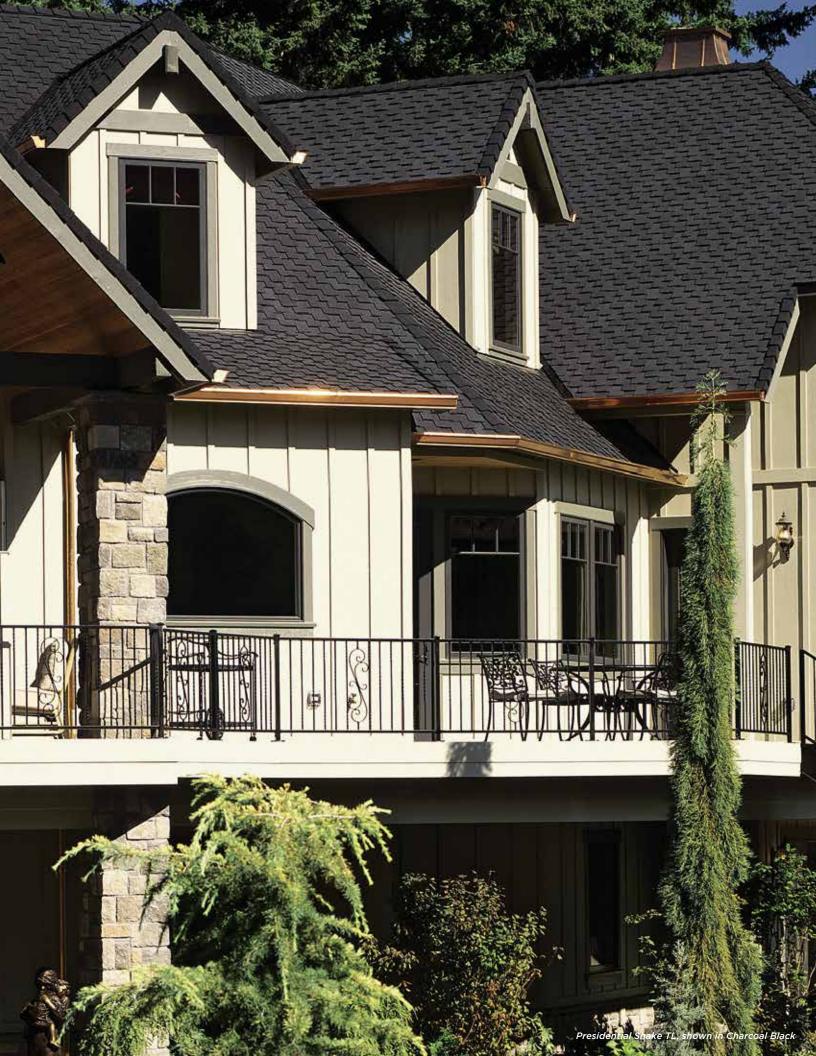

## PRESIDENTIAL SHAKE TL

Luxurious performance that defines an industry. It doesn't come along often, but when you see it, you know it.

- The only three-layer shingle of its kind in the industry, with more asphalt for stronger protection against weathering and thermal shock.
- Sculpted tabs provide the unique, rustic beauty of hand-split cedar shake roofing
- A wealth of colors capable of achieving any design vision

## Leadership Starts at the Top

When you're an innovator, people take notice. And when the first-of-its-kind becomes a top choice in the industry, the industry follows.

The Presidential Series is the original luxury shingle series created to replicate the appearance of hand-split cedar shakes in the form of premium roofing asphalt.

## EXECUTIVE STYLE IN A TRUE ORIGINAL

The shade, texture and rustic sculpted edges of each Presidential Series shingle combines to create a sophisticated design that stands far above the rest.