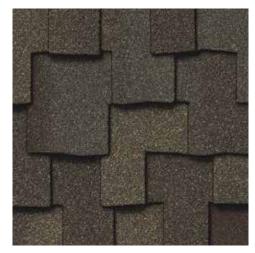

## PRESIDENTIAL SHAKE® TL COLOR PALETTE

Classic Weathered Wood

Shadow Gray

## PRESIDENTIAL SHAKE COLOR PALETTE

Classic Weathered Wood

Shadow Gray