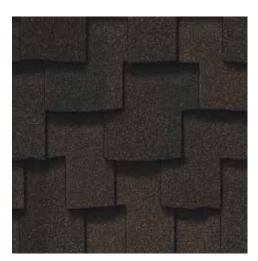

## PRESIDENTIAL SHAKE® TL COLOR PALETTE

Classic Weathered Wood

Shadow Gray

## PRESIDENTIAL SHAKE COLOR PALETTE

Classic Weathered Wood

Shadow Gray