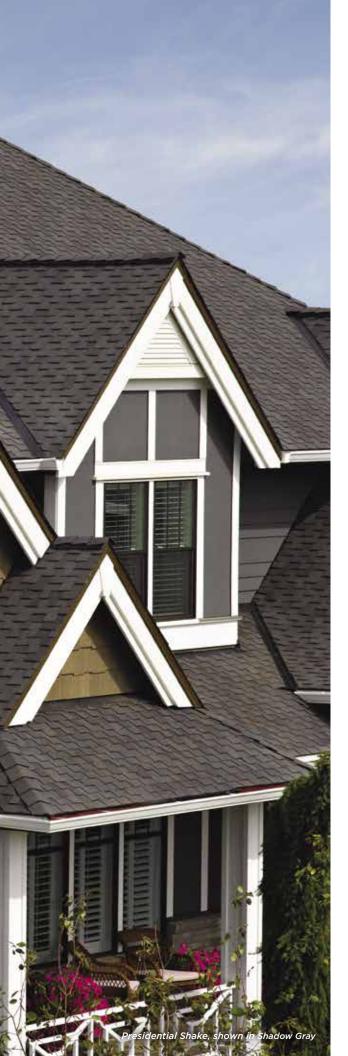

## PRESIDENTIAL SHAKE COLOR PALETTE

Classic Weathered Wood

Shadow Gray

### PRESIDENTIAL SHAKE®

The founding father of wood shake replicas, Presidential Shake established it all. The top tier performance of asphalt, the curb appeal of hand-split cedar shake roofing, and the unwavering quality of CertainTeed.