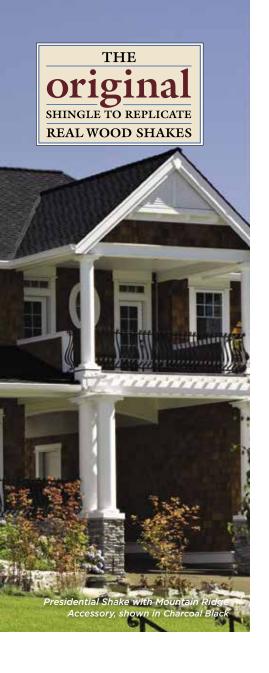

## Leadership Starts at the Top

When you're an innovator, people take notice. And when the first-of-its-kind becomes a top choice in the industry, the industry follows.

The Presidential Series is the original luxury shingle series created to replicate the appearance of hand-split cedar shakes in the form of premium roofing asphalt.

## EXECUTIVE STYLE IN A TRUE ORIGINAL

The shade, texture and rustic sculpted edges of each Presidential Series shingle combines to create a sophisticated design that stands far above the rest.