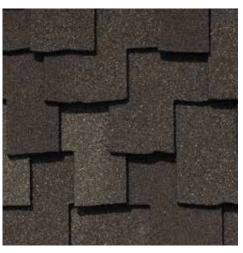

## PRESIDENTIAL SHAKE® TL COLOR PALETTE

Classic Weathered Wood

Shadow Gray

## PRESIDENTIAL SHAKE COLOR PALETTE

Classic Weathered Wood

Shadow Gray