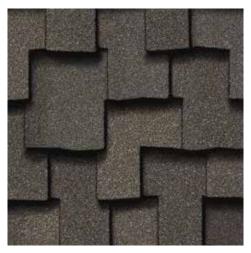

## PRESIDENTIAL SHAKE® TL COLOR PALETTE

Classic Weathered Wood

Shadow Gray

## PRESIDENTIAL SHAKE COLOR PALETTE

Classic Weathered Wood

Shadow Gray