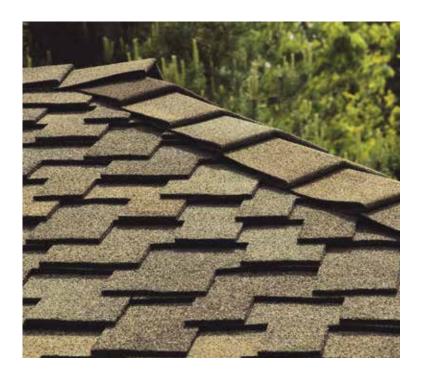

### PRESIDENTIAL SHAKE®

The founding father of wood shake replicas, Presidential Shake established it all. The top tier performance of asphalt, the curb appeal of hand-split cedar shake roofing, and the unwavering quality of CertainTeed.

- An intricate shingle design that creates an architecturally beautiful roof
- A rich color palette to enhance and complement any home exterior

Scan code for more information

Aged Bark

Autumn Blend

## PRESIDENTIAL SHAKE®

- Dual-layer, high performance
- Distinctive sculpted, rustic look
- Industry-best lifetime limited warranty