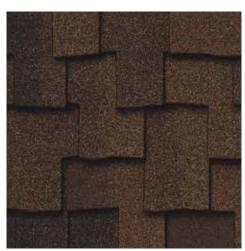

ger protection against weathering and thermal shock.
- Sculpted tabs provide the unique, rustic beauty of hand-split cedar shake roofing
- A wealth of colors capable of achieving any design vision



Scan code for more information







Aged Bark



Autumn Blend



## PRESIDENTIAL SHAKE COLOR PALETTE







Classic Weathered Wood



Shadow Gray



# Executive-Level Appeal

### PRESIDENTIAL SHAKE®

The founding father of wood shake replicas, Presidential Shake established it all. The top tier performance of asphalt, the curb appeal of hand-split cedar shake roofing, and the unwavering quality of CertainTeed.

- An intricate shingle design that creates an architecturally beautiful roof
- A rich color palette to enhance and complement any home exterior



Scan code for more information







Aged Bark



Autumn Blend

# Strength with Style

## PRESIDENTIAL SHAKE® TL

- Triple-layer protection
- Distinctive sculpted, rustic look
- Industry-best lifetime limited warranty

## PRESIDENTIAL SHAKE®

- Dual-layer, high performance
- Distinctive sculpted, rustic look
- Industry-best lifetime limited warranty



#### PRESIDENTIAL SHAKE TL

#### **SPECIFICATIONS**

- Three-piece laminated fiberglass-based construction for durability
- Distinctive sculpted, rustic look

CertainTeed products are tested to ensure the highest quality and comply with the following industry standards:

#### Fire Resistance:

- UL Class A
- UL certified to meet ASTM D3018 Type 1

#### Wind Resistance:

- UL certified to meet ASTM D3018 Type 1
- ASTM D3161 Class F

#### Tear Resistance:

- UL certified to mee