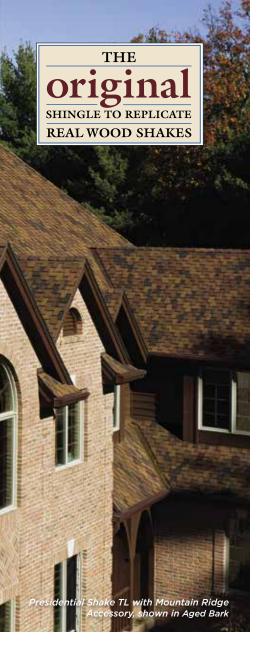

## Leadership Starts at the Top

When you're an innovator, people take notice. And when the first-of-its-kind becomes a top choice in the industry, the industry follows.

The Presidential Series is the original luxury shingle series created to replicate the appearance of hand-split cedar shakes in the form of premium roofing asphalt.

## EXECUTIVE STYLE IN A TRUE ORIGINAL

The shade, texture and rustic sculpted edges of each Presidential Series shingle combines to create a sophisticated design that stands far above the rest.

## THE LOOK OF WOOD, MINUS THE WORRY

Presidential Series shingles are less costly than cedar shakes, but the benefits don't end there. Unlike wood, these shingles will not rot, and offer the industry's highest fire resistance rating. Plus, with the ultimate in stain protection, CertainTeed's **Streak**Fighter technology uses the power of science to repel algae before it can take hold and spread. **Streak**Fighter's granular blend includes naturally algae-resistant copper to combat the ugly black streaking caused by algae and help your roof maintain its beauty for years to come.

## PRESIDENTIAL SHAKE TL

Luxurious performance that defines an industry. It doesn't come along often, but when you see it, you know it.

- The only three-layer shingle of its kind in the industry, with more asphalt for stronger protection against weathering and thermal shock.
- Sculpted tabs provide the unique, rustic beauty of hand-split cedar shake roofing
- A wealth of colors capable of achieving any design vision