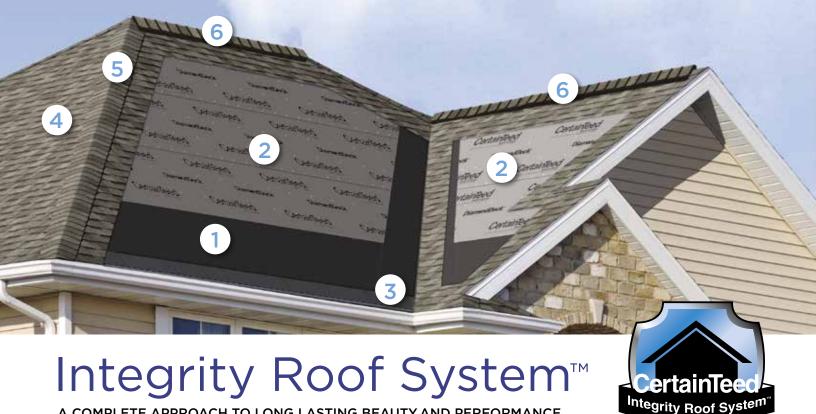

#### A COMPLETE APPROACH TO LONG LASTING BEAUTY AND PERFORMANCE

With as much care as you take in selecting the right contractor, choosing the right roof system is equally as important. A CertainTeed Integrity Roof System combines key elements that help ensure you have a well-built roof for long-lasting performance.

### Waterproofing Underlayment

The first step in your defense against the elements. Self-adhering underlayment is installed at vulnerable areas of your roof to help prevent leaks from wind-driven rain and ice dams.

### 2. Water-Resistant Underlayment

Provides a protective layer over the roof deck and acts as a secondary barrier against leaks.

## 3. Starter Shingles

Starter Shingles are the first course of shingles that are installed and designed to work in tandem with the roof shingles above for optimal shingle sealing and performance.

### 4. Shingles

Choose from a variety of Good-Better-Best styles to complement any roof design and fit your budget.

## 5. Hip & Ridge Caps

Available in numerous profiles, these accessories are used on the roof's hip and ridge lines for a distinctive finishing touch to your new roof.