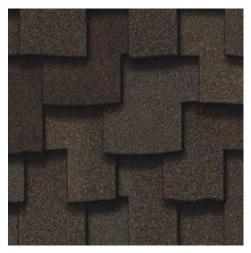

## PRESIDENTIAL SHAKE COLOR PALETTE

Classic Weathered Wood

Shadow Gray

## PRESIDENTIAL SHAKE® TL COLOR PALETTE

Classic Weathered Wood

Shadow Gray