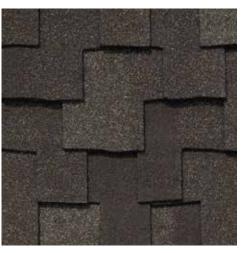

## PRESIDENTIAL SHAKE TL

Luxurious performance that defines an industry. It doesn't come along often, but when you see it, you know it.

- The only three-layer shingle of its kind in the industry, with more asphalt for stronger protection against weathering and thermal shock.
- Sculpted tabs provide the unique, rustic beauty of hand-split cedar shake roofing
- A wealth of colors capable of achieving any design vision

Scan code for more information

Aged Bark

Autumn Blend