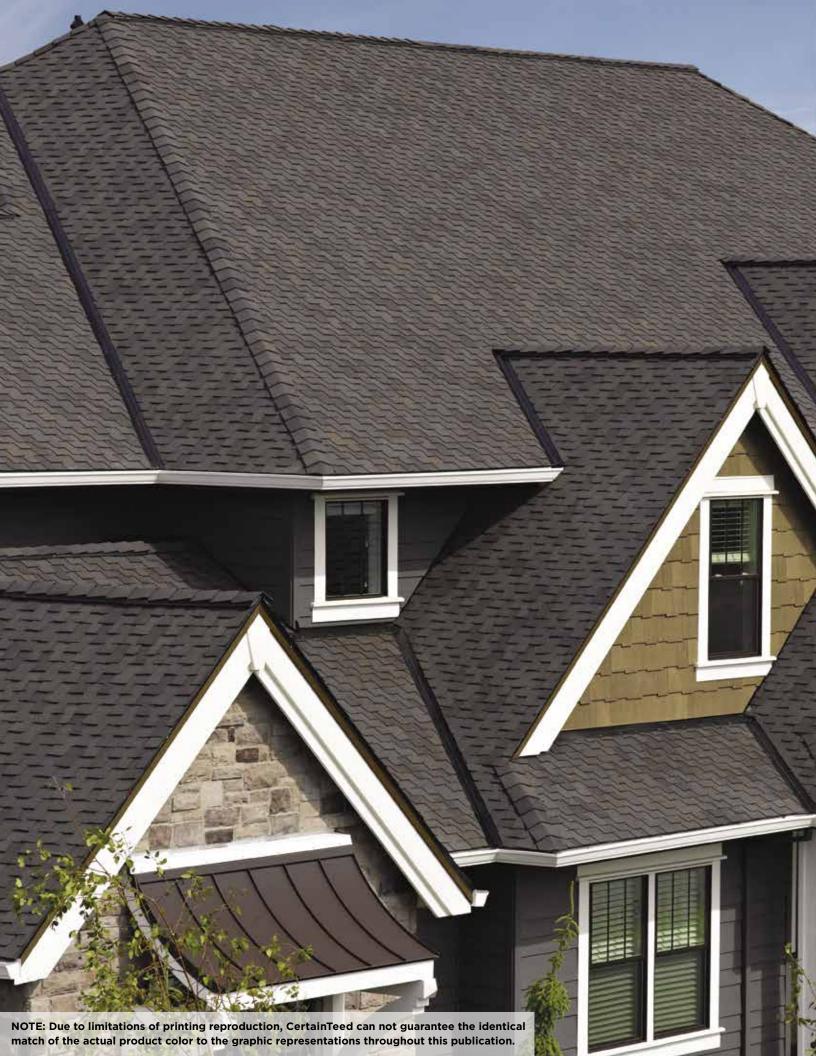

## PRESIDENTIAL SHAKE TL

Luxurious performance that defines an industry. It doesn't come along often, but when you see it, you know it.

- The only three-layer shingle of its kind in the industry, with more asphalt for stronger protection against weathering and thermal shock.
- Sculpted tabs provide the unique, rustic beauty of hand-split cedar shake roofing
- A wealth of colors capable of achieving any design vision

## PRESIDENTIAL SHAKE COLOR PALETTE

Classic Weathered Wood

Shadow Gray